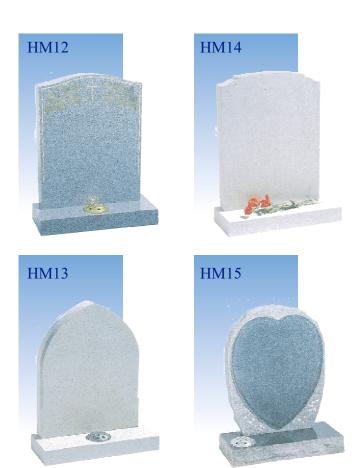

MEMORIAL IS A LASTING SYMBOL OF REMEMBRANCE, A TRIBUTE TO A LIFE NOW ENDED, PERHAPS A FINAL GIFT TO SOMEONE DEARLY LOVED. IT IS THEREFORE EXTREMELY IMPORTANT THAT ITS DESIGN SHOULD BE CAREFULLY CHOSEN.

THIS BROCHURE HAS BEEN CREATED TO OFFER YOU MEMORIAL DESIGNS IN ALL OF THE TRADITIONALLY USED MATERIALS. INCLUDED IN THESE ARE THE FINEST OF ITALIAN MARBLES, COLOURED GRANITES FROM ALL CORNERS OF THE WORLD AND NATURAL STONES SUCH AS PORTLAND, PURBECK, YORK AND SLATE WHICH ALL ORIGINATE FROM THE BRITISH ISLES.

HOWEVER, IF YOU ARE UNABLE TO FIND THE MEMORIAL YOU REQUIRE WITHIN THE PAGES THAT FOLLOW, OUR SKILLED MASONS WILL BE PLEASED TO TALK THROUGH YOUR SUGGESTIONS AND PREPARE A UNIQUE MEMORIAL TO SUIT YOUR PERSONAL REQUIREMENTS.

# THE CROOKHAM COLLECTION



# THE BENTLEY COLLECTION







GILL.



HM18



# THE BASING COLLECTION















## THE WARNBOROUGH COLLECTION















# THE FARNCOMBE COLLECTION



# THE HAMBLEDON COLLECTION















## THE SELBOURNE COLLECTION

























## THE SWALLOWFIELD COLLECTION



## THE GREYWELL COLLECTION - Cremation Size Memorials



### THE ROTHERWICK COLLECTION







The above ornament plate shows
a selection of designs that can
be applied to your memorial, or you
may have a design of your own
you wish us to add.



### CHOOSING A MEMORIAL

### Churchyard and Cemetery Regulations

It is important to remember that Memorials erected in Churchyards should harmonise with their surroundings. Portland, York, Purbeck and Slate are materials of durable quality and accepted widely by Church Authorities. The Li