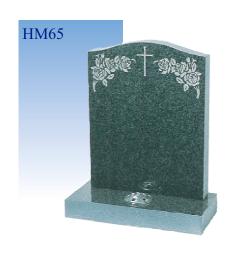

BEEN CREATED TO OFFER YOU MEMORIAL DESIGNS IN ALL OF THE TRADITIONALLY USED MATERIALS. INCLUDED IN THESE ARE THE FINEST OF ITALIAN MARBLES, COLOURED GRANITES FROM ALL CORNERS OF THE WORLD AND NATURAL STONES SUCH AS PORTLAND, PURBECK, YORK AND SLATE WHICH ALL ORIGINATE FROM THE BRITISH ISLES.

HOWEVER, IF YOU ARE UNABLE TO FIND THE MEMORIAL YOU REQUIRE WITHIN THE PAGES THAT FOLLOW, OUR SKILLED MASONS WILL BE PLEASED TO TALK THROUGH YOUR SUGGESTIONS AND PREPARE A UNIQUE MEMORIAL TO SUIT YOUR PERSONAL REQUIREMENTS.

# THE CROOKHAM COLLECTION



# THE BENTLEY COLLECTION







GILL.



HM18



# THE BASING COLLECTION















## THE WARNBOROUGH COLLECTION















# THE FARNCOMBE COLLECTION



# THE HAMBLEDON COLLECTION















## THE SELBOURNE COLLECTION

























## THE SWALLOWFIELD COLLECTION



## THE GREYWELL COLLECTION - Cremation Size Memorials



### THE ROTHERWICK COLLECTION







The above ornament plate shows
a selection of designs that can
be applied to your memorial, or you
may have a design of your own
you wish us to add.



### CHOOSING A MEMORIAL

### Churchyard and Cemetery Regulations

It is important to remember that Memorials erected in Churchyards should harmonise with their surroundings. Portland, York, Purbeck and Slate are materials of durable quality and accepted widely by Church Authorities. The Lighter Grey Granites may also be used. You will find Cemetery Restrictions differ and although they may vary slightly from place to place in most cases the full range of materials within this Brochure will be permitted.

# Le