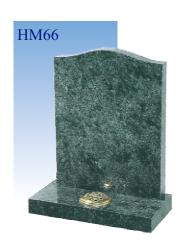

HAS BEEN CREATED TO OFFER YOU MEMORIAL DESIGNS IN ALL OF THE TRADITIONALLY USED MATERIALS. INCLUDED IN THESE ARE THE FINEST OF ITALIAN MARBLES, COLOURED GRANITES FROM ALL CORNERS OF THE WORLD AND NATURAL STONES SUCH AS PORTLAND, PURBECK, YORK AND SLATE WHICH ALL ORIGINATE FROM THE BRITISH ISLES.

HOWEVER, IF YOU ARE UNABLE TO FIND THE MEMORIAL YOU REQUIRE WITHIN THE PAGES THAT FOLLOW, OUR SKILLED MASONS WILL BE PLEASED TO TALK THROUGH YOUR SUGGESTIONS AND PREPARE A UNIQUE MEMORIAL TO SUIT YOUR PERSONAL REQUIREMENTS.

# THE CROOKHAM COLLECTION



# THE BENTLEY COLLECTION







GILL.



HM18



# THE BASING COLLECTION















## THE WARNBOROUGH COLLECTION















# THE FARNCOMBE COLLECTION



# THE HAMBLEDON COLLECTION















## THE SELBOURNE COLLECTION

























## THE SWALLOWFIELD COLLECTION



## THE GREYWELL COLLECTION - Cremation Size Memorials



### THE ROTHERWICK COLLECTION







The above ornament plate shows
a selection of designs that can
be applied to your memorial, or you
may have a design of your own
you wish us to add.



### CHOOSING A MEMORIAL

### Churchyard and Cemetery Regulations

It is important to remember that Memorials erected in Churchyards should harmonise with their surroundings. Portland, York, Purbeck and Slate are materials of durable quality and accepted widely by Church Authorities. The Lighter Grey Granites may also be used. You will find Cemetery Restrictions differ and although they may vary slightly from place to place in most cases the full range of materials within this Brochure will be permitted.