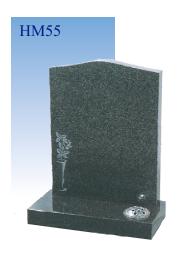

DESIGN SHOULD BE CAREFULLY CHOSEN.

THIS BROCHURE HAS BEEN CREATED TO OFFER YOU MEMORIAL DESIGNS IN ALL OF THE TRADITIONALLY USED MATERIALS. INCLUDED IN THESE ARE THE FINEST OF ITALIAN MARBLES, COLOURED GRANITES FROM ALL CORNERS OF THE WORLD AND NATURAL STONES SUCH AS PORTLAND, PURBECK, YORK AND SLATE WHICH ALL ORIGINATE FROM THE BRITISH ISLES.

HOWEVER, IF YOU ARE UNABLE TO FIND THE MEMORIAL YOU REQUIRE WITHIN THE PAGES THAT FOLLOW, OUR SKILLED MASONS WILL BE PLEASED TO TALK THROUGH YOUR SUGGESTIONS AND PREPARE A UNIQUE MEMORIAL TO SUIT YOUR PERSONAL REQUIREMENTS.

# THE CROOKHAM COLLECTION



# THE BENTLEY COLLECTION







GILL.



HM18



# THE BASING COLLECTION















## THE WARNBOROUGH COLLECTION















# THE FARNCOMBE COLLECTION



# THE HAMBLEDON COLLECTION















## THE SELBOURNE COLLECTION

























## THE SWALLOWFIELD COLLECTION



## THE GREYWELL COLLECTION - Cremation Size Memorials



### THE ROTHERWICK COLLECTION







The above ornament plate shows
a selection of designs that can
be applied to your memorial, or you
may have a design of your own
you wish us to add.



### CHOOSING A MEMORIAL

### Churchyard and Cemetery Regulations

It is important to remember that Memorials erected in Churchyards should harmonise with their surroundings. Portland, York, Purbeck and Slate are materials of durable quality and accepted widely by Church Authorities. The Lighter Grey Granites may also be used. You will find Cemetery Restrictions differ and although they may vary slightly from place to place in most cases the full range of