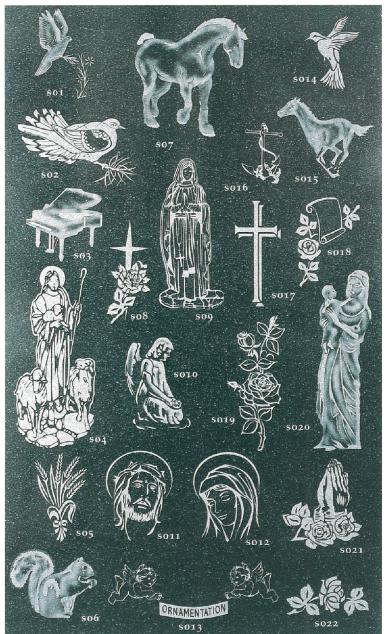

### THE ROTHERWICK COLLECTION

The above ornament plate shows
a selection of designs that can
be applied to your memorial, or you
may have a design of your own
you wish us to add.