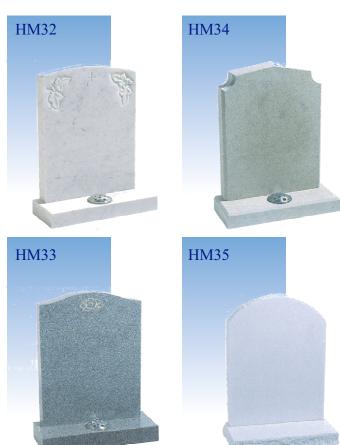

L GIFT TO SOMEONE DEARLY LOVED. IT IS THEREFORE EXTREMELY IMPORTANT THAT ITS DESIGN SHOULD BE CAREFULLY CHOSEN.

THIS BROCHURE HAS BEEN CREATED TO OFFER YOU MEMORIAL DESIGNS IN ALL OF THE TRADITIONALLY USED MATERIALS. INCLUDED IN THESE ARE THE FINEST OF ITALIAN MARBLES, COLOURED GRANITES FROM ALL CORNERS OF THE WORLD AND NATURAL STONES SUCH AS PORTLAND, PURBECK, YORK AND SLATE WHICH ALL ORIGINATE FROM THE BRITISH ISLES.

HOWEVER, IF YOU ARE UNABLE TO FIND THE MEMORIAL YOU REQUIRE WITHIN THE PAGES THAT FOLLOW, OUR SKILLED MASONS WILL BE PLEASED TO TALK THROUGH YOUR SUGGESTIONS AND PREPARE A UNIQUE MEMORIAL TO SUIT YOUR PERSONAL REQUIREMENTS.

# THE CROOKHAM COLLECTION



# THE BENTLEY COLLECTION







GILL.



HM18



# THE BASING COLLECTION















## THE WARNBOROUGH COLLECTION















# THE FARNCOMBE COLLECTION



# THE HAMBLEDON COLLECTION















## THE SELBOURNE COLLECTION

























## THE SWALLOWFIELD COLLECTION



## THE GREYWELL COLLECTION - Cremation Size Memorials



### THE ROTHERWICK COLLECTION







The above ornament plate shows
a selection of designs that can
be applied to your memorial, or you
may have a design of your own
you wish us to add.



### CHOOSING A MEMORIAL

### Churchyard and Cemetery Regulations

It is important to remember that Memorials erected in Churchyards should harmonise with their surroundings. Portland, York, Purbeck and Slate are materials of durable quality and accepted widely by Church Authorities. The Lighter Grey Granites may also be used. You will find Cemetery Restrictions differ and although