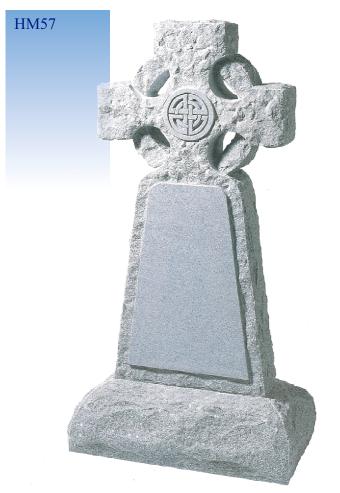

ESIGN SHOULD BE CAREFULLY CHOSEN.

THIS BROCHURE HAS BEEN CREATED TO OFFER YOU MEMORIAL DESIGNS IN ALL OF THE TRADITIONALLY USED MATERIALS. INCLUDED IN THESE ARE THE FINEST OF ITALIAN MARBLES, COLOURED GRANITES FROM ALL CORNERS OF THE WORLD AND NATURAL STONES SUCH AS PORTLAND, PURBECK, YORK AND SLATE WHICH ALL ORIGINATE FROM THE BRITISH ISLES.

HOWEVER, IF YOU ARE UNABLE TO FIND THE MEMORIAL YOU REQUIRE WITHIN THE PAGES THAT FOLLOW, OUR SKILLED MASONS WILL BE PLEASED TO TALK THROUGH YOUR SUGGESTIONS AND PREPARE A UNIQUE MEMORIAL TO SUIT YOUR PERSONAL REQUIREMENTS.

# THE CROOKHAM COLLECTION



# THE BENTLEY COLLECTION







GILL.



HM18



# THE BASING COLLECTION















## THE WARNBOROUGH COLLECTION















# THE FARNCOMBE COLLECTION



# THE HAMBLEDON COLLECTION















## THE SELBOURNE COLLECTION

























## THE SWALLOWFIELD COLLECTION



## THE GREYWELL COLLECTION - Cremation Size Memorials



### THE ROTHERWICK COLLECTION







The above ornament plate shows
a selection of designs that can
be applied to your memorial, or you
may have a design of your own
you wish us to add.



### CHOOSING A MEMORIAL

### Churchyard and Cemetery Regulations

It is important to remember that Memorials erected in Churchyards should harmonise with their surroundings. Portland, York, Purbeck and Slate are materials of durable quality and accepted widely by Church Authorities. The Lighter Grey Granites may also be used. You will find Cemetery Restrictions differ and although they may vary slightly from place to place in most cases the full range of ma