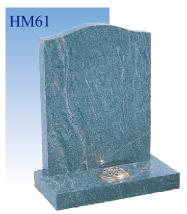

CHURE HAS BEEN CREATED TO OFFER YOU MEMORIAL DESIGNS IN ALL OF THE TRADITIONALLY USED MATERIALS. INCLUDED IN THESE ARE THE FINEST OF ITALIAN MARBLES, COLOURED GRANITES FROM ALL CORNERS OF THE WORLD AND NATURAL STONES SUCH AS PORTLAND, PURBECK, YORK AND SLATE WHICH ALL ORIGINATE FROM THE BRITISH ISLES.

HOWEVER, IF YOU ARE UNABLE TO FIND THE MEMORIAL YOU REQUIRE WITHIN THE PAGES THAT FOLLOW, OUR SKILLED MASONS WILL BE PLEASED TO TALK THROUGH YOUR SUGGESTIONS AND PREPARE A UNIQUE MEMORIAL TO SUIT YOUR PERSONAL REQUIREMENTS.

# THE CROOKHAM COLLECTION



# THE BENTLEY COLLECTION







GILL.



HM18



# THE BASING COLLECTION















## THE WARNBOROUGH COLLECTION















# THE FARNCOMBE COLLECTION



# THE HAMBLEDON COLLECTION















## THE SELBOURNE COLLECTION

























## THE SWALLOWFIELD COLLECTION



## THE GREYWELL COLLECTION - Cremation Size Memorials



### THE ROTHERWICK COLLECTION







The above ornament plate shows
a selection of designs that can
be applied to your memorial, or you
may have a design of your own
you wish us to add.



### CHOOSING A MEMORIAL

### Churchyard and Cemetery Regulations

It is important to remember that Memorials erected in Churchyards should harmonise with their surroundings. Portland, York, Purbeck and Slate are materials of durable quality and accepted widely by Church Authorities. The Lighter Grey Granites may also be used. You will find Cemetery Restrictions differ and although they may vary slightly from place to place in most cases the full range of materials within this Brochure will be permit