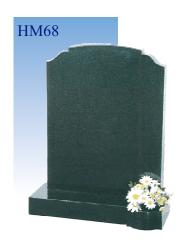

S BEEN CREATED TO OFFER YOU MEMORIAL DESIGNS IN ALL OF THE TRADITIONALLY USED MATERIALS. INCLUDED IN THESE ARE THE FINEST OF ITALIAN MARBLES, COLOURED GRANITES FROM ALL CORNERS OF THE WORLD AND NATURAL STONES SUCH AS PORTLAND, PURBECK, YORK AND SLATE WHICH ALL ORIGINATE FROM THE BRITISH ISLES.

HOWEVER, IF YOU ARE UNABLE TO FIND THE MEMORIAL YOU REQUIRE WITHIN THE PAGES THAT FOLLOW, OUR SKILLED MASONS WILL BE PLEASED TO TALK THROUGH YOUR SUGGESTIONS AND PREPARE A UNIQUE MEMORIAL TO SUIT YOUR PERSONAL REQUIREMENTS.

# THE CROOKHAM COLLECTION



# THE BENTLEY COLLECTION







GILL.



HM18



# THE BASING COLLECTION















## THE WARNBOROUGH COLLECTION















# THE FARNCOMBE COLLECTION



# THE HAMBLEDON COLLECTION















## THE SELBOURNE COLLECTION

























## THE SWALLOWFIELD COLLECTION



## THE GREYWELL COLLECTION - Cremation Size Memorials



### THE ROTHERWICK COLLECTION







The above ornament plate shows
a selection of designs that can
be applied to your memorial, or you
may have a design of your own
you wish us to add.



### CHOOSING A MEMORIAL

### Churchyard and Cemetery Regulations

It is important to remember that Memorials erected in Churchyards should harmonise with their surroundings. Portland, York, Purbeck and Slate are materials of durable quality and accepted widely by Church Authorities. The Lighter Grey Granites may also be used. You will find Cemetery Restrictions differ and although they may vary slightly from place to place in most cases the full range of materials within this Brochure will be permitted.

#