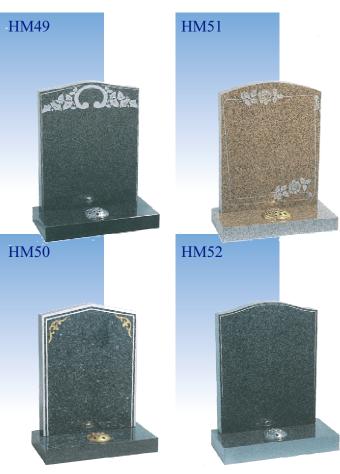

ITS DESIGN SHOULD BE CAREFULLY CHOSEN.

THIS BROCHURE HAS BEEN CREATED TO OFFER YOU MEMORIAL DESIGNS IN ALL OF THE TRADITIONALLY USED MATERIALS. INCLUDED IN THESE ARE THE FINEST OF ITALIAN MARBLES, COLOURED GRANITES FROM ALL CORNERS OF THE WORLD AND NATURAL STONES SUCH AS PORTLAND, PURBECK, YORK AND SLATE WHICH ALL ORIGINATE FROM THE BRITISH ISLES.

HOWEVER, IF YOU ARE UNABLE TO FIND THE MEMORIAL YOU REQUIRE WITHIN THE PAGES THAT FOLLOW, OUR SKILLED MASONS WILL BE PLEASED TO TALK THROUGH YOUR SUGGESTIONS AND PREPARE A UNIQUE MEMORIAL TO SUIT YOUR PERSONAL REQUIREMENTS.

# THE CROOKHAM COLLECTION



# THE BENTLEY COLLECTION







GILL.



HM18



# THE BASING COLLECTION















## THE WARNBOROUGH COLLECTION















# THE FARNCOMBE COLLECTION



# THE HAMBLEDON COLLECTION















## THE SELBOURNE COLLECTION

























## THE SWALLOWFIELD COLLECTION



## THE GREYWELL COLLECTION - Cremation Size Memorials



### THE ROTHERWICK COLLECTION







The above ornament plate shows
a selection of designs that can
be applied to your memorial, or you
may have a design of your own
you wish us to add.



### CHOOSING A MEMORIAL

### Churchyard and Cemetery Regulations

It is important to remember that Memorials erected in Churchyards should harmonise with their surroundings. Portland, York, Purbeck and Slate are materials of durable quality and accepted widely by Church Authorities. The Lighter Grey Granites may also be used. You will find Cemetery Restrictions differ and although they may vary slightly from place to place in most cases the full range