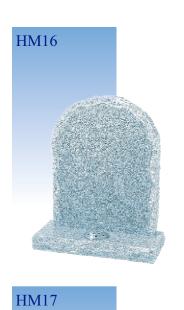

MEMORIAL IS A LASTING SYMBOL OF REMEMBRANCE, A TRIBUTE TO A LIFE NOW ENDED, PERHAPS A FINAL GIFT TO SOMEONE DEARLY LOVED. IT IS THEREFORE EXTREMELY IMPORTANT THAT ITS DESIGN SHOULD BE CAREFULLY CHOSEN.

THIS BROCHURE HAS BEEN CREATED TO OFFER YOU MEMORIAL DESIGNS IN ALL OF THE TRADITIONALLY USED MATERIALS. INCLUDED IN THESE ARE THE FINEST OF ITALIAN MARBLES, COLOURED GRANITES FROM ALL CORNERS OF THE WORLD AND NATURAL STONES SUCH AS PORTLAND, PURBECK, YORK AND SLATE WHICH ALL ORIGINATE FROM THE BRITISH ISLES.

HOWEVER, IF YOU ARE UNABLE TO FIND THE MEMORIAL YOU REQUIRE WITHIN THE PAGES THAT FOLLOW, OUR SKILLED MASONS WILL BE PLEASED TO TALK THROUGH YOUR SUGGESTIONS AND PREPARE A UNIQUE MEMORIAL TO SUIT YOUR PERSONAL REQUIREMENTS.

# THE CROOKHAM COLLECTION



# THE BENTLEY COLLECTION







GILL.



HM18



# THE BASING COLLECTION















## THE WARNBOROUGH COLLECTION















# THE FARNCOMBE COLLECTION



# THE HAMBLEDON COLLECTION















## THE SELBOURNE COLLECTION

























## THE SWALLOWFIELD COLLECTION



## THE GREYWELL COLLECTION - Cremation Size Memorials



### THE ROTHERWICK COLLECTION







The above ornament plate shows
a selection of designs that can
be applied to your memorial, or you
may have a design of your own
you wish us to add.



### CHOOSING A MEMORIAL

### Churchyard and Cemetery Regulations

It is important to remember that Memorials erected in Churchyards should harmonise with their surroundings. Portland, York, Purbeck and Slate are materials of durable quality and accepted widely by Church Authorities. The Ligh