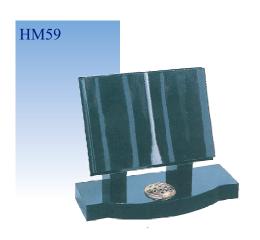

ROCHURE HAS BEEN CREATED TO OFFER YOU MEMORIAL DESIGNS IN ALL OF THE TRADITIONALLY USED MATERIALS. INCLUDED IN THESE ARE THE FINEST OF ITALIAN MARBLES, COLOURED GRANITES FROM ALL CORNERS OF THE WORLD AND NATURAL STONES SUCH AS PORTLAND, PURBECK, YORK AND SLATE WHICH ALL ORIGINATE FROM THE BRITISH ISLES.

HOWEVER, IF YOU ARE UNABLE TO FIND THE MEMORIAL YOU REQUIRE WITHIN THE PAGES THAT FOLLOW, OUR SKILLED MASONS WILL BE PLEASED TO TALK THROUGH YOUR SUGGESTIONS AND PREPARE A UNIQUE MEMORIAL TO SUIT YOUR PERSONAL REQUIREMENTS.

# THE CROOKHAM COLLECTION



# THE BENTLEY COLLECTION







GILL.



HM18



# THE BASING COLLECTION















## THE WARNBOROUGH COLLECTION















# THE FARNCOMBE COLLECTION



# THE HAMBLEDON COLLECTION















## THE SELBOURNE COLLECTION

























## THE SWALLOWFIELD COLLECTION



## THE GREYWELL COLLECTION - Cremation Size Memorials



### THE ROTHERWICK COLLECTION







The above ornament plate shows
a selection of designs that can
be applied to your memorial, or you
may have a design of your own
you wish us to add.



### CHOOSING A MEMORIAL

### Churchyard and Cemetery Regulations

It is important to remember that Memorials erected in Churchyards should harmonise with their surroundings. Portland, York, Purbeck and Slate are materials of durable quality and accepted widely by Church Authorities. The Lighter Grey Granites may also be used. You will find Cemetery Restrictions differ and although they may vary slightly from place to place in most cases the full range of materials within this Brochure will be perm