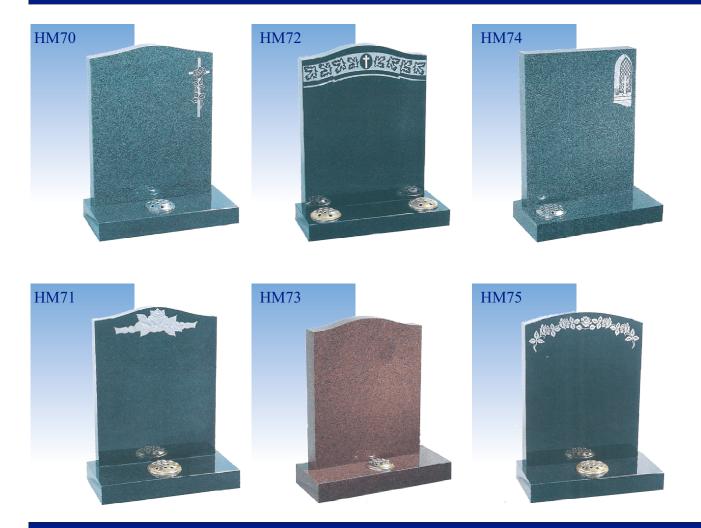

IGNS IN ALL OF THE TRADITIONALLY USED MATERIALS. INCLUDED IN THESE ARE THE FINEST OF ITALIAN MARBLES, COLOURED GRANITES FROM ALL CORNERS OF THE WORLD AND NATURAL STONES SUCH AS PORTLAND, PURBECK, YORK AND SLATE WHICH ALL ORIGINATE FROM THE BRITISH ISLES.

HOWEVER, IF YOU ARE UNABLE TO FIND THE MEMORIAL YOU REQUIRE WITHIN THE PAGES THAT FOLLOW, OUR SKILLED MASONS WILL BE PLEASED TO TALK THROUGH YOUR SUGGESTIONS AND PREPARE A UNIQUE MEMORIAL TO SUIT YOUR PERSONAL REQUIREMENTS.

# THE CROOKHAM COLLECTION



# THE BENTLEY COLLECTION







GILL.



HM18



# THE BASING COLLECTION















## THE WARNBOROUGH COLLECTION















# THE FARNCOMBE COLLECTION



# THE HAMBLEDON COLLECTION















## THE SELBOURNE COLLECTION

























## THE SWALLOWFIELD COLLECTION



## THE GREYWELL COLLECTION - Cremation Size Memorials



### THE ROTHERWICK COLLECTION







The above ornament plate shows
a selection of designs that can
be applied to your memorial, or you
may have a design of your own
you wish us to add.



### CHOOSING A MEMORIAL

### Churchyard and Cemetery Regulations

It is important to remember that Memorials erected in Churchyards should harmonise with their surroundings. Portland, York, Purbeck and Slate are materials of durable quality and accepted widely by Church Authorities. The Lighter Grey Granites may also be used. You will find Cemetery Restrictions differ and although they may vary slightly from place to place in most cases the full range of materials within this Brochure will be permitted.

# Lettering Styles and Finishes

Old Engli