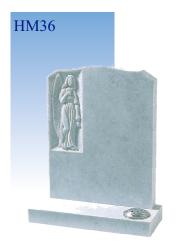

GIFT TO SOMEONE DEARLY LOVED. IT IS THEREFORE EXTREMELY IMPORTANT THAT ITS DESIGN SHOULD BE CAREFULLY CHOSEN.

THIS BROCHURE HAS BEEN CREATED TO OFFER YOU MEMORIAL DESIGNS IN ALL OF THE TRADITIONALLY USED MATERIALS. INCLUDED IN THESE ARE THE FINEST OF ITALIAN MARBLES, COLOURED GRANITES FROM ALL CORNERS OF THE WORLD AND NATURAL STONES SUCH AS PORTLAND, PURBECK, YORK AND SLATE WHICH ALL ORIGINATE FROM THE BRITISH ISLES.

HOWEVER, IF YOU ARE UNABLE TO FIND THE MEMORIAL YOU REQUIRE WITHIN THE PAGES THAT FOLLOW, OUR SKILLED MASONS WILL BE PLEASED TO TALK THROUGH YOUR SUGGESTIONS AND PREPARE A UNIQUE MEMORIAL TO SUIT YOUR PERSONAL REQUIREMENTS.

# THE CROOKHAM COLLECTION



# THE BENTLEY COLLECTION







GILL.



HM18



# THE BASING COLLECTION















## THE WARNBOROUGH COLLECTION















# THE FARNCOMBE COLLECTION



# THE HAMBLEDON COLLECTION















## THE SELBOURNE COLLECTION

























## THE SWALLOWFIELD COLLECTION



## THE GREYWELL COLLECTION - Cremation Size Memorials



### THE ROTHERWICK COLLECTION







The above ornament plate shows
a selection of designs that can
be applied to your memorial, or you
may have a design of your own
you wish us to add.



### CHOOSING A MEMORIAL

### Churchyard and Cemetery Regulations

It is important to remember that Memorials erected in Churchyards should harmonise with their surroundings. Portland, York, Purbeck and Slate are materials of durable quality and accepted widely by Church Authorities. The Lighter Grey Granites may also be used. You will find Cemetery Restrictions differ and although t