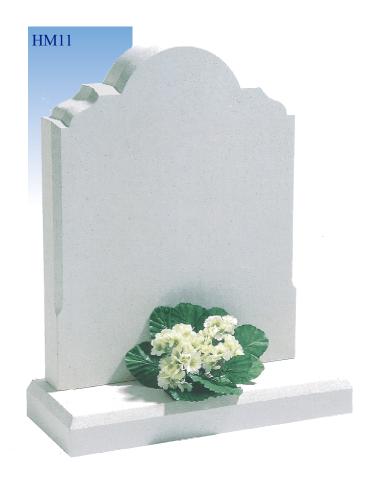

MEMORIAL IS A LASTING SYMBOL OF REMEMBRANCE, A TRIBUTE TO A LIFE NOW ENDED, PERHAPS A FINAL GIFT TO SOMEONE DEARLY LOVED. IT IS THEREFORE EXTREMELY IMPORTANT THAT ITS DESIGN SHOULD BE CAREFULLY CHOSEN.

THIS BROCHURE HAS BEEN CREATED TO OFFER YOU MEMORIAL DESIGNS IN ALL OF THE TRADITIONALLY USED MATERIALS. INCLUDED IN THESE ARE THE FINEST OF ITALIAN MARBLES, COLOURED GRANITES FROM ALL CORNERS OF THE WORLD AND NATURAL STONES SUCH AS PORTLAND, PURBECK, YORK AND SLATE WHICH ALL ORIGINATE FROM THE BRITISH ISLES.

HOWEVER, IF YOU ARE UNABLE TO FIND THE MEMORIAL YOU REQUIRE WITHIN THE PAGES THAT FOLLOW, OUR SKILLED MASONS WILL BE PLEASED TO TALK THROUGH YOUR SUGGESTIONS AND PREPARE A UNIQUE MEMORIAL TO SUIT YOUR PERSONAL REQUIREMENTS.

# THE CROOKHAM COLLECTION



# THE BENTLEY COLLECTION







GILL.



HM18



# THE BASING COLLECTION















## THE WARNBOROUGH COLLECTION















# THE FARNCOMBE COLLECTION



# THE HAMBLEDON COLLECTION















## THE SELBOURNE COLLECTION

























## THE SWALLOWFIELD COLLECTION



## THE GREYWELL COLLECTION - Cremation Size Memorials



### THE ROTHERWICK COLLECTION







The above ornament plate shows
a selection of designs that can
be applied to your memorial, or you
may have a design of your own
you wish us to add.



### CHOOSING A MEMORIAL

### Churchyard and Cemetery Regulations

It is important to remember that Memorials erected in Churchyards should harmonise with their surroundings. Portland, York, Purbeck and Slate are materials of durable quality and accepted widely by Church Authorities. The