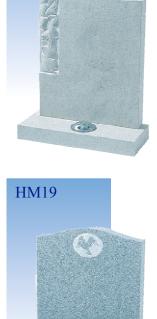

IS A LASTING SYMBOL OF REMEMBRANCE, A TRIBUTE TO A LIFE NOW ENDED, PERHAPS A FINAL GIFT TO SOMEONE DEARLY LOVED. IT IS THEREFORE EXTREMELY IMPORTANT THAT ITS DESIGN SHOULD BE CAREFULLY CHOSEN.

THIS BROCHURE HAS BEEN CREATED TO OFFER YOU MEMORIAL DESIGNS IN ALL OF THE TRADITIONALLY USED MATERIALS. INCLUDED IN THESE ARE THE FINEST OF ITALIAN MARBLES, COLOURED GRANITES FROM ALL CORNERS OF THE WORLD AND NATURAL STONES SUCH AS PORTLAND, PURBECK, YORK AND SLATE WHICH ALL ORIGINATE FROM THE BRITISH ISLES.

HOWEVER, IF YOU ARE UNABLE TO FIND THE MEMORIAL YOU REQUIRE WITHIN THE PAGES THAT FOLLOW, OUR SKILLED MASONS WILL BE PLEASED TO TALK THROUGH YOUR SUGGESTIONS AND PREPARE A UNIQUE MEMORIAL TO SUIT YOUR PERSONAL REQUIREMENTS.

# THE CROOKHAM COLLECTION



# THE BENTLEY COLLECTION







GILL.



HM18



# THE BASING COLLECTION















## THE WARNBOROUGH COLLECTION















# THE FARNCOMBE COLLECTION



# THE HAMBLEDON COLLECTION















## THE SELBOURNE COLLECTION

























## THE SWALLOWFIELD COLLECTION



## THE GREYWELL COLLECTION - Cremation Size Memorials



### THE ROTHERWICK COLLECTION







The above ornament plate shows
a selection of designs that can
be applied to your memorial, or you
may have a design of your own
you wish us to add.



### CHOOSING A MEMORIAL

### Churchyard and Cemetery Regulations

It is important to remember that Memorials erected in Churchyards should harmonise with their surroundings. Portland, York, Purbeck and Slate are materials of durable quality and accepted widely by Church Authorities. The Lighter Grey