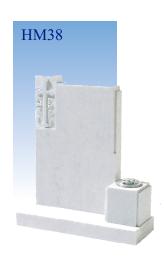

TO SOMEONE DEARLY LOVED. IT IS THEREFORE EXTREMELY IMPORTANT THAT ITS DESIGN SHOULD BE CAREFULLY CHOSEN.

THIS BROCHURE HAS BEEN CREATED TO OFFER YOU MEMORIAL DESIGNS IN ALL OF THE TRADITIONALLY USED MATERIALS. INCLUDED IN THESE ARE THE FINEST OF ITALIAN MARBLES, COLOURED GRANITES FROM ALL CORNERS OF THE WORLD AND NATURAL STONES SUCH AS PORTLAND, PURBECK, YORK AND SLATE WHICH ALL ORIGINATE FROM THE BRITISH ISLES.

HOWEVER, IF YOU ARE UNABLE TO FIND THE MEMORIAL YOU REQUIRE WITHIN THE PAGES THAT FOLLOW, OUR SKILLED MASONS WILL BE PLEASED TO TALK THROUGH YOUR SUGGESTIONS AND PREPARE A UNIQUE MEMORIAL TO SUIT YOUR PERSONAL REQUIREMENTS.

# THE CROOKHAM COLLECTION



# THE BENTLEY COLLECTION







GILL.



HM18



# THE BASING COLLECTION















## THE WARNBOROUGH COLLECTION















# THE FARNCOMBE COLLECTION



# THE HAMBLEDON COLLECTION















## THE SELBOURNE COLLECTION

























## THE SWALLOWFIELD COLLECTION



## THE GREYWELL COLLECTION - Cremation Size Memorials



### THE ROTHERWICK COLLECTION







The above ornament plate shows
a selection of designs that can
be applied to your memorial, or you
may have a design of your own
you wish us to add.



### CHOOSING A MEMORIAL

### Churchyard and Cemetery Regulations

It is important to remember that Memorials erected in Churchyards should harmonise with their surroundings. Portland, York, Purbeck and Slate are materials of durable quality and accepted widely by Church Authorities. The Lighter Grey Granites may also be used. You will find Cemetery Restrictions differ and although they