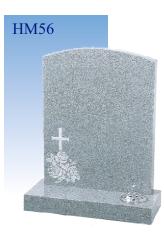

N SHOULD BE CAREFULLY CHOSEN.

THIS BROCHURE HAS BEEN CREATED TO OFFER YOU MEMORIAL DESIGNS IN ALL OF THE TRADITIONALLY USED MATERIALS. INCLUDED IN THESE ARE THE FINEST OF ITALIAN MARBLES, COLOURED GRANITES FROM ALL CORNERS OF THE WORLD AND NATURAL STONES SUCH AS PORTLAND, PURBECK, YORK AND SLATE WHICH ALL ORIGINATE FROM THE BRITISH ISLES.

HOWEVER, IF YOU ARE UNABLE TO FIND THE MEMORIAL YOU REQUIRE WITHIN THE PAGES THAT FOLLOW, OUR SKILLED MASONS WILL BE PLEASED TO TALK THROUGH YOUR SUGGESTIONS AND PREPARE A UNIQUE MEMORIAL TO SUIT YOUR PERSONAL REQUIREMENTS.

# THE CROOKHAM COLLECTION



# THE BENTLEY COLLECTION







GILL.



HM18



# THE BASING COLLECTION















## THE WARNBOROUGH COLLECTION















# THE FARNCOMBE COLLECTION



# THE HAMBLEDON COLLECTION















## THE SELBOURNE COLLECTION

























## THE SWALLOWFIELD COLLECTION



## THE GREYWELL COLLECTION - Cremation Size Memorials



### THE ROTHERWICK COLLECTION







The above ornament plate shows
a selection of designs that can
be applied to your memorial, or you
may have a design of your own
you wish us to add.



### CHOOSING A MEMORIAL

### Churchyard and Cemetery Regulations

It is important to remember that Memorials erected in Churchyards should harmonise with their surroundings. Portland, York, Purbeck and Slate are materials of durable quality and accepted widely by Church Authorities. The Lighter Grey Granites may also be used. You will find Cemetery Restrictions differ and although they may vary slightly from place to place in most cases the full range of materi