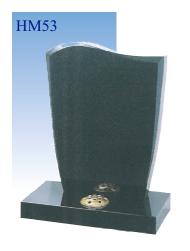

TS DESIGN SHOULD BE CAREFULLY CHOSEN.

THIS BROCHURE HAS BEEN CREATED TO OFFER YOU MEMORIAL DESIGNS IN ALL OF THE TRADITIONALLY USED MATERIALS. INCLUDED IN THESE ARE THE FINEST OF ITALIAN MARBLES, COLOURED GRANITES FROM ALL CORNERS OF THE WORLD AND NATURAL STONES SUCH AS PORTLAND, PURBECK, YORK AND SLATE WHICH ALL ORIGINATE FROM THE BRITISH ISLES.

HOWEVER, IF YOU ARE UNABLE TO FIND THE MEMORIAL YOU REQUIRE WITHIN THE PAGES THAT FOLLOW, OUR SKILLED MASONS WILL BE PLEASED TO TALK THROUGH YOUR SUGGESTIONS AND PREPARE A UNIQUE MEMORIAL TO SUIT YOUR PERSONAL REQUIREMENTS.

# THE CROOKHAM COLLECTION



# THE BENTLEY COLLECTION







GILL.



HM18



# THE BASING COLLECTION















## THE WARNBOROUGH COLLECTION















# THE FARNCOMBE COLLECTION



# THE HAMBLEDON COLLECTION















## THE SELBOURNE COLLECTION

























## THE SWALLOWFIELD COLLECTION



## THE GREYWELL COLLECTION - Cremation Size Memorials



### THE ROTHERWICK COLLECTION







The above ornament plate shows
a selection of designs that can
be applied to your memorial, or you
may have a design of your own
you wish us to add.



### CHOOSING A MEMORIAL

### Churchyard and Cemetery Regulations

It is important to remember that Memorials erected in Churchyards should harmonise with their surroundings. Portland, York, Purbeck and Slate are materials of durable quality and accepted widely by Church Authorities. The Lighter Grey Granites may also be used. You will find Cemetery Restrictions differ and although they may vary slightly from place to place in most cases the full range o