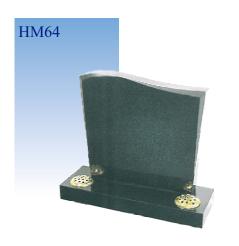

E HAS BEEN CREATED TO OFFER YOU MEMORIAL DESIGNS IN ALL OF THE TRADITIONALLY USED MATERIALS. INCLUDED IN THESE ARE THE FINEST OF ITALIAN MARBLES, COLOURED GRANITES FROM ALL CORNERS OF THE WORLD AND NATURAL STONES SUCH AS PORTLAND, PURBECK, YORK AND SLATE WHICH ALL ORIGINATE FROM THE BRITISH ISLES.

HOWEVER, IF YOU ARE UNABLE TO FIND THE MEMORIAL YOU REQUIRE WITHIN THE PAGES THAT FOLLOW, OUR SKILLED MASONS WILL BE PLEASED TO TALK THROUGH YOUR SUGGESTIONS AND PREPARE A UNIQUE MEMORIAL TO SUIT YOUR PERSONAL REQUIREMENTS.

# THE CROOKHAM COLLECTION



# THE BENTLEY COLLECTION







GILL.



HM18



# THE BASING COLLECTION















## THE WARNBOROUGH COLLECTION















# THE FARNCOMBE COLLECTION



# THE HAMBLEDON COLLECTION















## THE SELBOURNE COLLECTION

























## THE SWALLOWFIELD COLLECTION



## THE GREYWELL COLLECTION - Cremation Size Memorials



### THE ROTHERWICK COLLECTION







The above ornament plate shows
a selection of designs that can
be applied to your memorial, or you
may have a design of your own
you wish us to add.



### CHOOSING A MEMORIAL

### Churchyard and Cemetery Regulations

It is important to remember that Memorials erected in Churchyards should harmonise with their surroundings. Portland, York, Purbeck and Slate are materials of durable quality and accepted widely by Church Authorities. The Lighter Grey Granites may also be used. You will find Cemetery Restrictions differ and although they may vary slightly from place to place in most cases the full range of materials within this Brochure will be permitted.