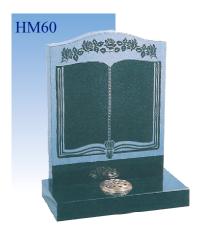

IS BROCHURE HAS BEEN CREATED TO OFFER YOU MEMORIAL DESIGNS IN ALL OF THE TRADITIONALLY USED MATERIALS. INCLUDED IN THESE ARE THE FINEST OF ITALIAN MARBLES, COLOURED GRANITES FROM ALL CORNERS OF THE WORLD AND NATURAL STONES SUCH AS PORTLAND, PURBECK, YORK AND SLATE WHICH ALL ORIGINATE FROM THE BRITISH ISLES.

HOWEVER, IF YOU ARE UNABLE TO FIND THE MEMORIAL YOU REQUIRE WITHIN THE PAGES THAT FOLLOW, OUR SKILLED MASONS WILL BE PLEASED TO TALK THROUGH YOUR SUGGESTIONS AND PREPARE A UNIQUE MEMORIAL TO SUIT YOUR PERSONAL REQUIREMENTS.

# THE CROOKHAM COLLECTION



# THE BENTLEY COLLECTION







GILL.



HM18



# THE BASING COLLECTION















## THE WARNBOROUGH COLLECTION















# THE FARNCOMBE COLLECTION



# THE HAMBLEDON COLLECTION















## THE SELBOURNE COLLECTION

























## THE SWALLOWFIELD COLLECTION



## THE GREYWELL COLLECTION - Cremation Size Memorials



### THE ROTHERWICK COLLECTION







The above ornament plate shows
a selection of designs that can
be applied to your memorial, or you
may have a design of your own
you wish us to add.



### CHOOSING A MEMORIAL

### Churchyard and Cemetery Regulations

It is important to remember that Memorials erected in Churchyards should harmonise with their surroundings. Portland, York, Purbeck and Slate are materials of durable quality and accepted widely by Church Authorities. The Lighter Grey Granites may also be used. You will find Cemetery Restrictions differ and although they may vary slightly from place to place in most cases the full range of materials within this Brochure will be