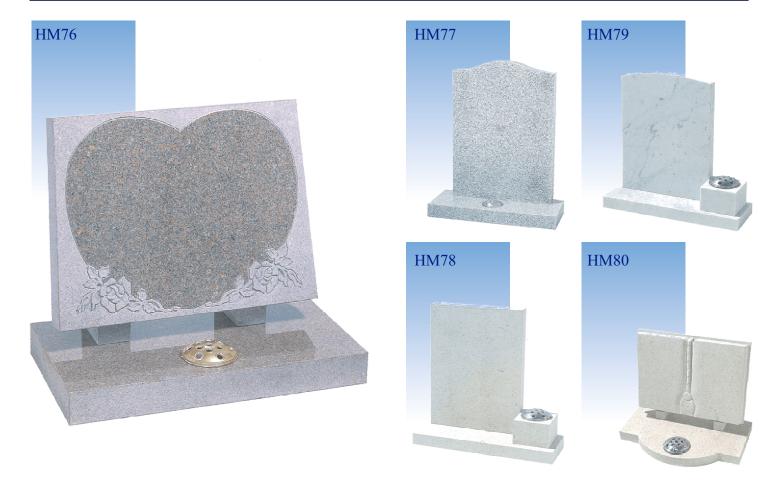

IN THESE ARE THE FINEST OF ITALIAN MARBLES, COLOURED GRANITES FROM ALL CORNERS OF THE WORLD AND NATURAL STONES SUCH AS PORTLAND, PURBECK, YORK AND SLATE WHICH ALL ORIGINATE FROM THE BRITISH ISLES.

HOWEVER, IF YOU ARE UNABLE TO FIND THE MEMORIAL YOU REQUIRE WITHIN THE PAGES THAT FOLLOW, OUR SKILLED MASONS WILL BE PLEASED TO TALK THROUGH YOUR SUGGESTIONS AND PREPARE A UNIQUE MEMORIAL TO SUIT YOUR PERSONAL REQUIREMENTS.

# THE CROOKHAM COLLECTION



# THE BENTLEY COLLECTION







GILL.



HM18



# THE BASING COLLECTION















## THE WARNBOROUGH COLLECTION















# THE FARNCOMBE COLLECTION



# THE HAMBLEDON COLLECTION















## THE SELBOURNE COLLECTION

























## THE SWALLOWFIELD COLLECTION



## THE GREYWELL COLLECTION - Cremation Size Memorials



### THE ROTHERWICK COLLECTION







The above ornament plate shows
a selection of designs that can
be applied to your memorial, or you
may have a design of your own
you wish us to add.



### CHOOSING A MEMORIAL

### Churchyard and Cemetery Regulations

It is important to remember that Memorials erected in Churchyards should harmonise with their surroundings. Portland, York, Purbeck and Slate are materials of durable quality and accepted widely by Church Authorities. The Lighter Grey Granites may also be used. You will find Cemetery Restrictions differ and although they may vary slightly from place to place in most cases the full range of materials within this Brochure will be permitted.

# Lettering Styles and Finishes

Old English

ROMAN LETTERING

#### **BLOCK LETTERING**

Commercial