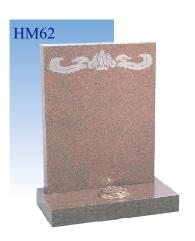

BROCHURE HAS BEEN CREATED TO OFFER YOU MEMORIAL DESIGNS IN ALL OF THE TRADITIONALLY USED MATERIALS. INCLUDED IN THESE ARE THE FINEST OF ITALIAN MARBLES, COLOURED GRANITES FROM ALL CORNERS OF THE WORLD AND NATURAL STONES SUCH AS PORTLAND, PURBECK, YORK AND SLATE WHICH ALL ORIGINATE FROM THE BRITISH ISLES.

HOWEVER, IF YOU ARE UNABLE TO FIND THE MEMORIAL YOU REQUIRE WITHIN THE PAGES THAT FOLLOW, OUR SKILLED MASONS WILL BE PLEASED TO TALK THROUGH YOUR SUGGESTIONS AND PREPARE A UNIQUE MEMORIAL TO SUIT YOUR PERSONAL REQUIREMENTS.

# THE CROOKHAM COLLECTION



# THE BENTLEY COLLECTION







GILL.



HM18



# THE BASING COLLECTION















## THE WARNBOROUGH COLLECTION















# THE FARNCOMBE COLLECTION



# THE HAMBLEDON COLLECTION















## THE SELBOURNE COLLECTION

























## THE SWALLOWFIELD COLLECTION



## THE GREYWELL COLLECTION - Cremation Size Memorials



### THE ROTHERWICK COLLECTION







The above ornament plate shows
a selection of designs that can
be applied to your memorial, or you
may have a design of your own
you wish us to add.



### CHOOSING A MEMORIAL

### Churchyard and Cemetery Regulations

It is important to remember that Memorials erected in Churchyards should harmonise with their surroundings. Portland, York, Purbeck and Slate are materials of durable quality and accepted widely by Church Authorities. The Lighter Grey Granites may also be used. You will find Cemetery Restrictions differ and although they may vary slightly from place to place in most cases the full range of materials within this Brochure will be pe