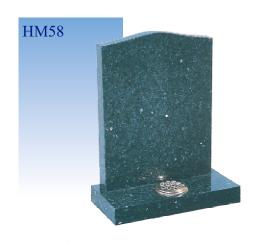

THIS BROCHURE HAS BEEN CREATED TO OFFER YOU MEMORIAL DESIGNS IN ALL OF THE TRADITIONALLY USED MATERIALS. INCLUDED IN THESE ARE THE FINEST OF ITALIAN MARBLES, COLOURED GRANITES FROM ALL CORNERS OF THE WORLD AND NATURAL STONES SUCH AS PORTLAND, PURBECK, YORK AND SLATE WHICH ALL ORIGINATE FROM THE BRITISH ISLES.

HOWEVER, IF YOU ARE UNABLE TO FIND THE MEMORIAL YOU REQUIRE WITHIN THE PAGES THAT FOLLOW, OUR SKILLED MASONS WILL BE PLEASED TO TALK THROUGH YOUR SUGGESTIONS AND PREPARE A UNIQUE MEMORIAL TO SUIT YOUR PERSONAL REQUIREMENTS.

# THE CROOKHAM COLLECTION



# THE BENTLEY COLLECTION







GILL.



HM18



# THE BASING COLLECTION















## THE WARNBOROUGH COLLECTION















# THE FARNCOMBE COLLECTION



# THE HAMBLEDON COLLECTION















## THE SELBOURNE COLLECTION

























## THE SWALLOWFIELD COLLECTION



## THE GREYWELL COLLECTION - Cremation Size Memorials



### THE ROTHERWICK COLLECTION







The above ornament plate shows
a selection of designs that can
be applied to your memorial, or you
may have a design of your own
you wish us to add.



### CHOOSING A MEMORIAL

### Churchyard and Cemetery Regulations

It is important to remember that Memorials erected in Churchyards should harmonise with their surroundings. Portland, York, Purbeck and Slate are materials of durable quality and accepted widely by Church Authorities. The Lighter Grey Granites may also be used. You will find Cemetery Restrictions differ and although they may vary slightly from place to place in most cases the full range of materials within this Brochure will b