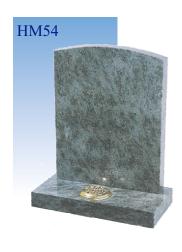

IGN SHOULD BE CAREFULLY CHOSEN.

THIS BROCHURE HAS BEEN CREATED TO OFFER YOU MEMORIAL DESIGNS IN ALL OF THE TRADITIONALLY USED MATERIALS. INCLUDED IN THESE ARE THE FINEST OF ITALIAN MARBLES, COLOURED GRANITES FROM ALL CORNERS OF THE WORLD AND NATURAL STONES SUCH AS PORTLAND, PURBECK, YORK AND SLATE WHICH ALL ORIGINATE FROM THE BRITISH ISLES.

HOWEVER, IF YOU ARE UNABLE TO FIND THE MEMORIAL YOU REQUIRE WITHIN THE PAGES THAT FOLLOW, OUR SKILLED MASONS WILL BE PLEASED TO TALK THROUGH YOUR SUGGESTIONS AND PREPARE A UNIQUE MEMORIAL TO SUIT YOUR PERSONAL REQUIREMENTS.

# THE CROOKHAM COLLECTION



# THE BENTLEY COLLECTION







GILL.



HM18



# THE BASING COLLECTION















## THE WARNBOROUGH COLLECTION















# THE FARNCOMBE COLLECTION



# THE HAMBLEDON COLLECTION















## THE SELBOURNE COLLECTION

























## THE SWALLOWFIELD COLLECTION



## THE GREYWELL COLLECTION - Cremation Size Memorials



### THE ROTHERWICK COLLECTION







The above ornament plate shows
a selection of designs that can
be applied to your memorial, or you
may have a design of your own
you wish us to add.



### CHOOSING A MEMORIAL

### Churchyard and Cemetery Regulations

It is important to remember that Memorials erected in Churchyards should harmonise with their surroundings. Portland, York, Purbeck and Slate are materials of durable quality and accepted widely by Church Authorities. The Lighter Grey Granites may also be used. You will find Cemetery Restrictions differ and although they may vary slightly from place to place in most cases the full range of mate