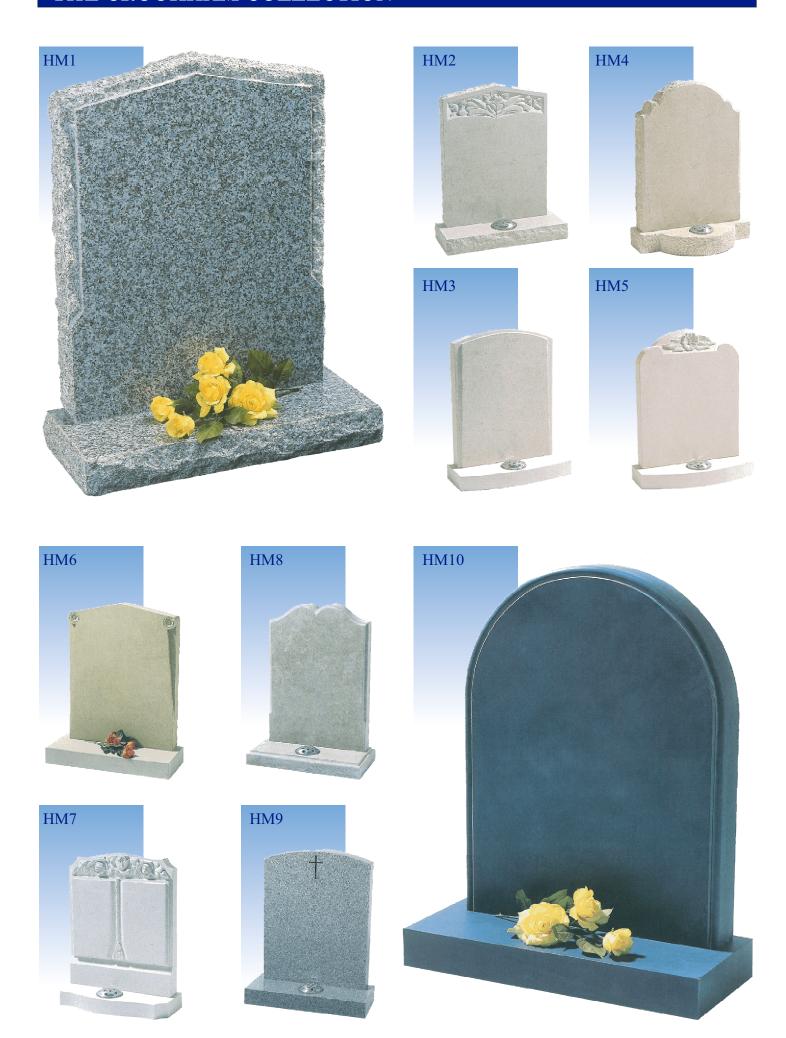

MEMORIAL IS A LASTING SYMBOL OF REMEMBRANCE, A TRIBUTE TO A LIFE NOW ENDED, PERHAPS A FINAL GIFT TO SOMEONE DEARLY LOVED. IT IS THEREFORE EXTREMELY IMPORTANT THAT ITS DESIGN SHOULD BE CAREFULLY CHOSEN.

THIS BROCHURE HAS BEEN CREATED TO OFFER YOU MEMORIAL DESIGNS IN ALL OF THE TRADITIONALLY USED MATERIALS. INCLUDED IN THESE ARE THE FINEST OF ITALIAN MARBLES, COLOURED GRANITES FROM ALL CORNERS OF THE WORLD AND NATURAL STONES SUCH AS PORTLAND, PURBECK, YORK AND SLATE WHICH ALL ORIGINATE FROM THE BRITISH ISLES.

HOWEVER, IF YOU ARE UNABLE TO FIND THE MEMORIAL YOU REQUIRE WITHIN THE PAGES THAT FOLLOW, OUR SKILLED MASONS WILL BE PLEASED TO TALK THROUGH YOUR SUGGESTIONS AND PREPARE A UNIQUE MEMORIAL TO SUIT YOUR PERSONAL REQUIREMENTS.

# THE CROOKHAM COLLECTION



# THE BENTLEY COLLECTION







GILL.



HM18



# THE BASING COLLECTION















## THE WARNBOROUGH COLLECTION















# THE FARNCOMBE COLLECTION



# THE HAMBLEDON COLLECTION















## THE SELBOURNE COLLECTION

























## THE SWALLOWFIELD COLLECTION



## THE GREYWELL COLLECTION - Cremation Size Memorials



### THE ROTHERWICK COLLECTION







The above ornament plate shows
a selection of designs that can
be applied to your memorial, or you
may have a design of your own
you wish us to add.



### CHOOSING A MEMORIAL

### Churchyard and Cemetery Regulations

It is important to remember that Memorials erected in Churchyards should harmonise with their surroundings. Portland, York, Purbeck and Slate are materials of durable quality and accepted widely