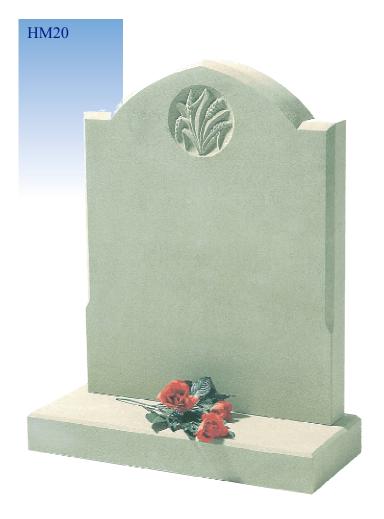

STING SYMBOL OF REMEMBRANCE, A TRIBUTE TO A LIFE NOW ENDED, PERHAPS A FINAL GIFT TO SOMEONE DEARLY LOVED. IT IS THEREFORE EXTREMELY IMPORTANT THAT ITS DESIGN SHOULD BE CAREFULLY CHOSEN.

THIS BROCHURE HAS BEEN CREATED TO OFFER YOU MEMORIAL DESIGNS IN ALL OF THE TRADITIONALLY USED MATERIALS. INCLUDED IN THESE ARE THE FINEST OF ITALIAN MARBLES, COLOURED GRANITES FROM ALL CORNERS OF THE WORLD AND NATURAL STONES SUCH AS PORTLAND, PURBECK, YORK AND SLATE WHICH ALL ORIGINATE FROM THE BRITISH ISLES.

HOWEVER, IF YOU ARE UNABLE TO FIND THE MEMORIAL YOU REQUIRE WITHIN THE PAGES THAT FOLLOW, OUR SKILLED MASONS WILL BE PLEASED TO TALK THROUGH YOUR SUGGESTIONS AND PREPARE A UNIQUE MEMORIAL TO SUIT YOUR PERSONAL REQUIREMENTS.

# THE CROOKHAM COLLECTION



# THE BENTLEY COLLECTION







GILL.



HM18



# THE BASING COLLECTION















## THE WARNBOROUGH COLLECTION















# THE FARNCOMBE COLLECTION



# THE HAMBLEDON COLLECTION















## THE SELBOURNE COLLECTION

























## THE SWALLOWFIELD COLLECTION



## THE GREYWELL COLLECTION - Cremation Size Memorials



### THE ROTHERWICK COLLECTION







The above ornament plate shows
a selection of designs that can
be applied to your memorial, or you
may have a design of your own
you wish us to add.



### CHOOSING A MEMORIAL

### Churchyard and Cemetery Regulations

It is important to remember that Memorials erected in Churchyards should harmonise with their surroundings. Portland, York, Purbeck and Slate are materials of durable quality and accepted widely by Church Authorities. The Lighter Grey Granites