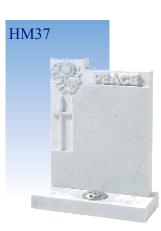

FT TO SOMEONE DEARLY LOVED. IT IS THEREFORE EXTREMELY IMPORTANT THAT ITS DESIGN SHOULD BE CAREFULLY CHOSEN.

THIS BROCHURE HAS BEEN CREATED TO OFFER YOU MEMORIAL DESIGNS IN ALL OF THE TRADITIONALLY USED MATERIALS. INCLUDED IN THESE ARE THE FINEST OF ITALIAN MARBLES, COLOURED GRANITES FROM ALL CORNERS OF THE WORLD AND NATURAL STONES SUCH AS PORTLAND, PURBECK, YORK AND SLATE WHICH ALL ORIGINATE FROM THE BRITISH ISLES.

HOWEVER, IF YOU ARE UNABLE TO FIND THE MEMORIAL YOU REQUIRE WITHIN THE PAGES THAT FOLLOW, OUR SKILLED MASONS WILL BE PLEASED TO TALK THROUGH YOUR SUGGESTIONS AND PREPARE A UNIQUE MEMORIAL TO SUIT YOUR PERSONAL REQUIREMENTS.

# THE CROOKHAM COLLECTION



# THE BENTLEY COLLECTION







GILL.



HM18



# THE BASING COLLECTION















## THE WARNBOROUGH COLLECTION















# THE FARNCOMBE COLLECTION



# THE HAMBLEDON COLLECTION















## THE SELBOURNE COLLECTION

























## THE SWALLOWFIELD COLLECTION



## THE GREYWELL COLLECTION - Cremation Size Memorials



### THE ROTHERWICK COLLECTION







The above ornament plate shows
a selection of designs that can
be applied to your memorial, or you
may have a design of your own
you wish us to add.



### CHOOSING A MEMORIAL

### Churchyard and Cemetery Regulations

It is important to remember that Memorials erected in Churchyards should harmonise with their surroundings. Portland, York, Purbeck and Slate are materials of durable quality and accepted widely by Church Authorities. The Lighter Grey Granites may also be used. You will find Cemetery Restrictions differ and although the