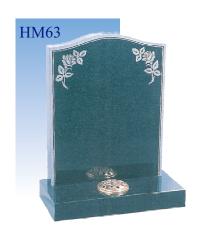

URE HAS BEEN CREATED TO OFFER YOU MEMORIAL DESIGNS IN ALL OF THE TRADITIONALLY USED MATERIALS. INCLUDED IN THESE ARE THE FINEST OF ITALIAN MARBLES, COLOURED GRANITES FROM ALL CORNERS OF THE WORLD AND NATURAL STONES SUCH AS PORTLAND, PURBECK, YORK AND SLATE WHICH ALL ORIGINATE FROM THE BRITISH ISLES.

HOWEVER, IF YOU ARE UNABLE TO FIND THE MEMORIAL YOU REQUIRE WITHIN THE PAGES THAT FOLLOW, OUR SKILLED MASONS WILL BE PLEASED TO TALK THROUGH YOUR SUGGESTIONS AND PREPARE A UNIQUE MEMORIAL TO SUIT YOUR PERSONAL REQUIREMENTS.

# THE CROOKHAM COLLECTION



# THE BENTLEY COLLECTION







GILL.



HM18



# THE BASING COLLECTION















## THE WARNBOROUGH COLLECTION















# THE FARNCOMBE COLLECTION



# THE HAMBLEDON COLLECTION















## THE SELBOURNE COLLECTION

























## THE SWALLOWFIELD COLLECTION



## THE GREYWELL COLLECTION - Cremation Size Memorials



### THE ROTHERWICK COLLECTION







The above ornament plate shows
a selection of designs that can
be applied to your memorial, or you
may have a design of your own
you wish us to add.



### CHOOSING A MEMORIAL

### Churchyard and Cemetery Regulations

It is important to remember that Memorials erected in Churchyards should harmonise with their surroundings. Portland, York, Purbeck and Slate are materials of durable quality and accepted widely by Church Authorities. The Lighter Grey Granites may also be used. You will find Cemetery Restrictions differ and although they may vary slightly from place to place in most cases the full range of materials within this Brochure will be permitte