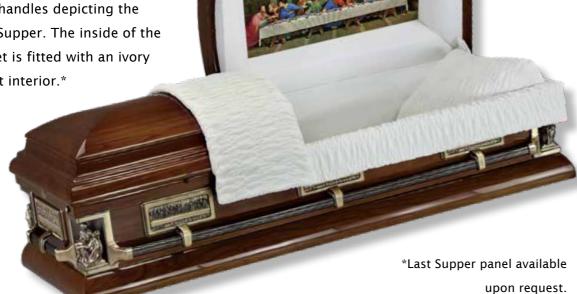

#### Last Supper

A solid poplar hardwood casket with handles depicting the Last Supper. The inside of the casket is fitted with an ivory velvet interior.\*