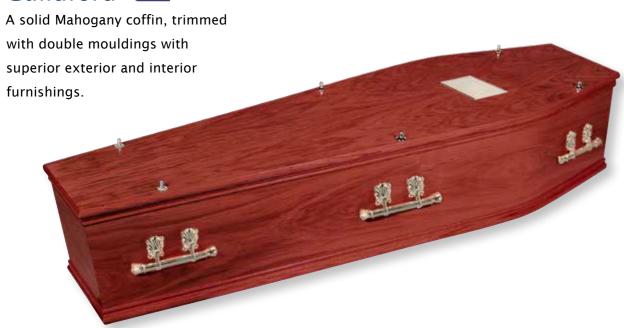

#### Alan Greenwood & Sons

Independent Funeral Directors

# Coffin and Casket Selection



#### **Coffin Selection**

#### **Farnham**

A simulated oak veneered effect coffin trimmed with single mouldings and brass finish handles with wreath holders.

#### Surbiton



#### **Coffin Selection**

## **Albury**



#### Bisley



## **Coffin Selection**

# Lindisfarne 💭





#### Windlesham





Fittings subject to availability Fittings subject to availability

## **Coffin Selection**

## Richmond 💭





## Guildford 😡





## **Coffin Selection**

# Kingston 😥



#### Winchester 🚱





Fittings subject to availability Fittings subject to availability

#### **Coffin Selection**

#### Windsor



#### Last Supper

A solid poplar hardwood casket with handles depicting the Last Supper. The inside of the casket is fitted with an ivory velvet interior.\*



#### **Coffin Selection**

## Brighton 🔀



#### **EWillow**

A natural traditional styled chestnut coloured wicker coffin with matching handles. Engraved nameplate available as pictured.