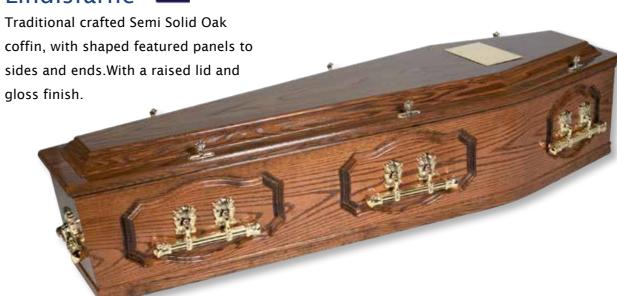

#### Alan Greenwood & Sons

Independent Funeral Directors

# Coffin and Casket Selection



#### **Coffin Selection**

#### **Farnham**

A simulated oak veneered effect coffin trimmed with single mouldings and brass finish handles with wreath holders.

#### Surbiton



#### **Coffin Selection**

## **Albury**



#### Bisley



## **Coffin Selection**

# Lindisfarne 💭





#### Windlesham





Fittings subject to availability Fittings subject to availability

## **Coffin Selection**

## Richmond 💭





## Guildford 😡





## **Coffin Selection**

# Kingston 😥



#### Winchester 🚱





Fittings subject to availability Fittings subject to availability

#### **Coffin Selection**

#### Windsor



#### Last Supper

A solid poplar hardwood casket with handles depicting the Last Supper. The inside of the casket is fitted with an ivory velvet interior.\*



#### **Coffin Selection**

## Brighton 🔀



#### **EWillow**

A natural traditional styled chestnut coloured wicker coffin with matching handles. Engraved nameplate available as pictured.