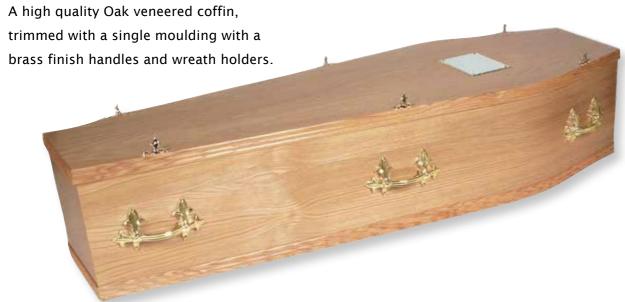

#### Alan Greenwood & Sons

Independent Funeral Directors

# Coffin and Casket Selection



#### **Coffin Selection**

#### **Farnham**

A simulated oak veneered effect coffin trimmed with single mouldings and brass finish handles with wreath holders.

#### Surbiton



#### **Coffin Selection**

## **Albury**



#### Bisley



## **Coffin Selection**

# Lindisfarne 💭





#### Windlesham





Fittings subject to availability Fittings subject to availability

## **Coffin Selection**

## Richmond 💭





## Guildford 😡





## **Coffin Selection**

# Kingston 😥



#### Winchester 🚱





Fittings subject to availability Fittings subject to availability

#### **Coffin Selection**

#### Windsor



#### Last Supper

A solid poplar hardwood casket with handles depicting the Last Supper. The inside of the casket is fitted with an ivory velvet interior.\*



#### **Coffin Selection**

## Brighton 🔀



#### **EWillow**

A natural traditional styled chestnut coloured wicker coffin with matching handles. Engraved nameplate available as pictured.