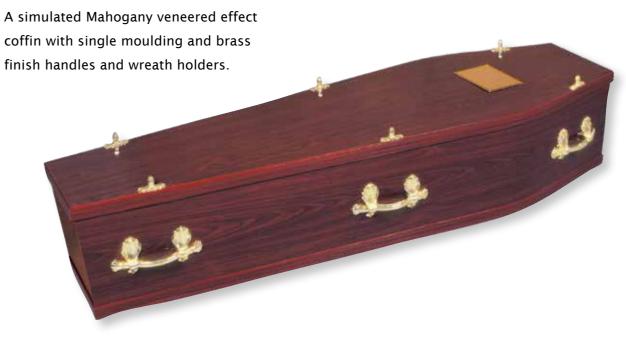

#### **Farnham**

A simulated oak veneered effect coffin trimmed with single mouldings and brass finish handles with wreath holders.