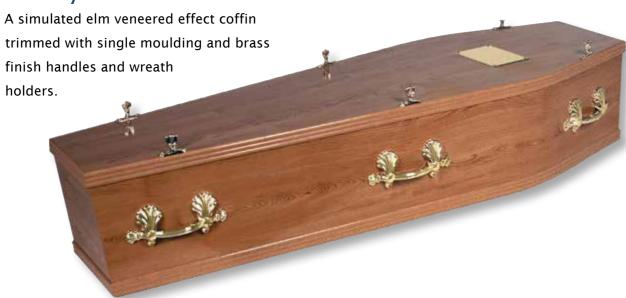

#### Alan Greenwood & Sons

Independent Funeral Directors

# Coffin and Casket Selection



#### **Coffin Selection**

#### **Farnham**

A simulated oak veneered effect coffin trimmed with single mouldings and brass finish handles with wreath holders.

#### Surbiton



#### **Coffin Selection**

## **Albury**



#### Bisley



## **Coffin Selection**

# Lindisfarne 💭





#### Windlesham





Fittings subject to availability Fittings subject to availability

## **Coffin Selection**

## Richmond 💭





## Guildford 😡





## **Coffin Selection**

# Kingston 😥



#### Winchester 🚱





Fittings subject to availability Fittings subject to availability

#### **Coffin Selection**

#### Windsor



#### Last Supper

A solid poplar hardwood casket with handles depicting the Last Supper. The inside of the casket is fitted with an ivory velvet interior.\*



#### **Coffin Selection**

## Brighton 🔀



#### **EWillow**

A natural traditional styled chestnut coloured wicker coffin with matching handles. Engraved nameplate available as pictured.