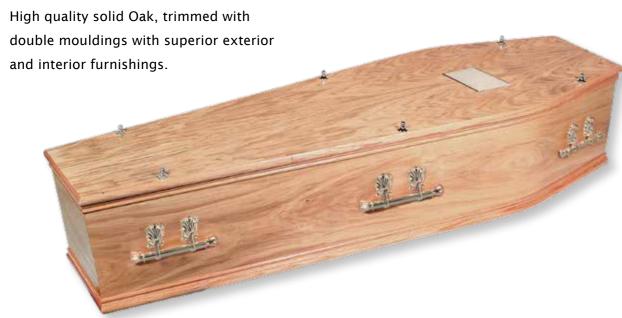

#### Alan Greenwood & Sons

Independent Funeral Directors

# Coffin and Casket Selection



#### **Coffin Selection**

#### **Farnham**

A simulated oak veneered effect coffin trimmed with single mouldings and brass finish handles with wreath holders.

#### Surbiton



#### **Coffin Selection**

## **Albury**



#### Bisley



## **Coffin Selection**

# Lindisfarne 💭





#### Windlesham





Fittings subject to availability Fittings subject to availability

## **Coffin Selection**

## Richmond 💭





## Guildford 😡





## **Coffin Selection**

# Kingston 😥



#### Winchester 🚱





Fittings subject to availability Fittings subject to availability

#### **Coffin Selection**

#### Windsor



#### Last Supper

A solid poplar hardwood casket with handles depicting the Last Supper. The inside of the casket is fitted with an ivory velvet interior.\*



#### **Coffin Selection**

## Brighton 🔀



#### **EWillow**

A natural traditional styled chestnut coloured wicker coffin with matching handles. Engraved nameplate available as pictured.