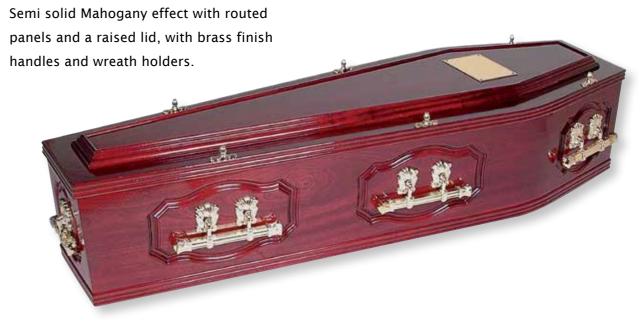

#### Alan Greenwood & Sons

Independent Funeral Directors

# Coffin and Casket Selection



#### **Coffin Selection**

#### **Farnham**

A simulated oak veneered effect coffin trimmed with single mouldings and brass finish handles with wreath holders.

#### Surbiton



#### **Coffin Selection**

## **Albury**



#### Bisley



## **Coffin Selection**

# Lindisfarne 💭





#### Windlesham





Fittings subject to availability Fittings subject to availability

## **Coffin Selection**

## Richmond 💭





## Guildford 😡





## **Coffin Selection**

# Kingston 😥



#### Winchester 🚱





Fittings subject to availability Fittings subject to availability

#### **Coffin Selection**

#### Windsor



#### Last Supper

A solid poplar hardwood casket with handles depicting the Last Supper. The inside of the casket is fitted with an ivory velvet interior.\*



#### **Coffin Selection**

## Brighton 🔀



#### **EWillow**

A natural traditional styled chestnut coloured wicker coffin with matching handles. Engraved nameplate available as pictured.