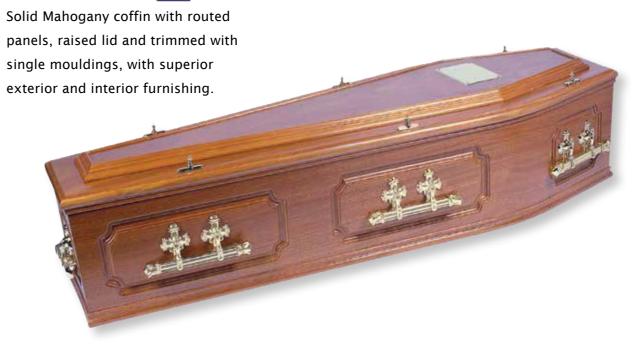

#### Alan Greenwood & Sons

Independent Funeral Directors

# Coffin and Casket Selection



#### **Coffin Selection**

#### **Farnham**

A simulated oak veneered effect coffin trimmed with single mouldings and brass finish handles with wreath holders.

#### Surbiton



#### **Coffin Selection**

## **Albury**



#### Bisley



## **Coffin Selection**

# Lindisfarne 💭





#### Windlesham





Fittings subject to availability Fittings subject to availability

## **Coffin Selection**

## Richmond 💭





## Guildford 😡





## **Coffin Selection**

# Kingston 😥



#### Winchester 🚱





Fittings subject to availability Fittings subject to availability

#### **Coffin Selection**

#### Windsor



#### Last Supper

A solid poplar hardwood casket with handles depicting the Last Supper. The inside of the casket is fitted with an ivory velvet interior.\*



#### **Coffin Selection**

## Brighton 🔀



#### **EWillow**

A natural traditional styled chestnut coloured wicker coffin with matching handles. Engraved nameplate available as pictured.