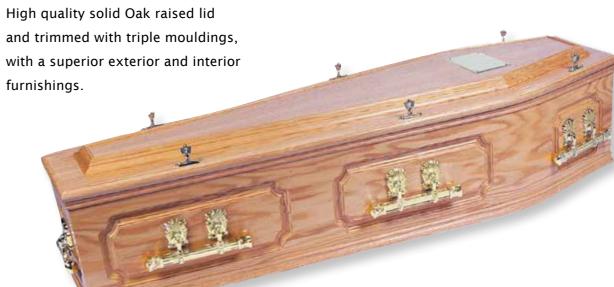

#### Alan Greenwood & Sons

Independent Funeral Directors

# Coffin and Casket Selection



#### **Coffin Selection**

#### **Farnham**

A simulated oak veneered effect coffin trimmed with single mouldings and brass finish handles with wreath holders.

#### Surbiton



#### **Coffin Selection**

## **Albury**



#### Bisley



## **Coffin Selection**

# Lindisfarne 💭





#### Windlesham





Fittings subject to availability Fittings subject to availability

## **Coffin Selection**

## Richmond 💭





## Guildford 😡





## **Coffin Selection**

# Kingston 😥



#### Winchester 🚱





Fittings subject to availability Fittings subject to availability

#### **Coffin Selection**

#### Windsor



#### Last Supper

A solid poplar hardwood casket with handles depicting the Last Supper. The inside of the casket is fitted with an ivory velvet interior.\*



#### **Coffin Selection**

## Brighton 🔀



#### **EWillow**

A natural traditional styled chestnut coloured wicker coffin with matching handles. Engraved nameplate available as pictured.