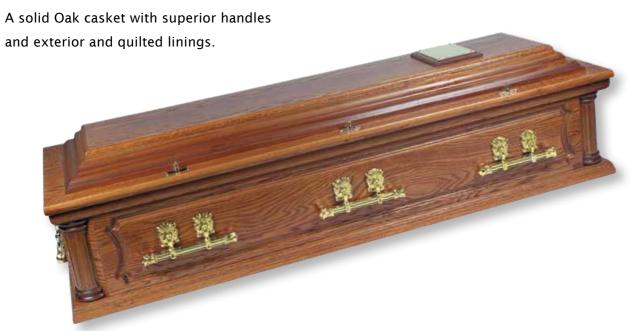

#### Alan Greenwood & Sons

Independent Funeral Directors

# Coffin and Casket Selection



#### **Coffin Selection**

#### **Farnham**

A simulated oak veneered effect coffin trimmed with single mouldings and brass finish handles with wreath holders.

#### Surbiton



#### **Coffin Selection**

## **Albury**



#### Bisley



## **Coffin Selection**

# Lindisfarne 💭





#### Windlesham





Fittings subject to availability Fittings subject to availability

## **Coffin Selection**

## Richmond 💭





## Guildford 😡





## **Coffin Selection**

# Kingston 😥



#### Winchester 🚱





Fittings subject to availability Fittings subject to availability

#### **Coffin Selection**

#### Windsor



#### Last Supper

A solid poplar hardwood casket with handles depicting the Last Supper. The inside of the casket is fitted with an ivory velvet interior.\*



#### **Coffin Selection**

## Brighton 🔀



#### **EWillow**

A natural traditional styled chestnut coloured wicker coffin with matching handles. Engraved nameplate available as pictured.