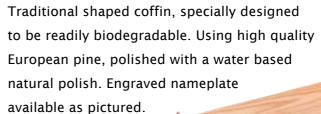

in Selection**

#### **Farnham**

A simulated oak veneered effect coffin trimmed with single mouldings and brass finish handles with wreath holders.

#### Surbiton



#### **Coffin Selection**

## **Albury**



#### Bisley



## **Coffin Selection**

# Lindisfarne 💭





#### Windlesham





Fittings subject to availability Fittings subject to availability

## **Coffin Selection**

## Richmond 💭





## Guildford 😡





## **Coffin Selection**

# Kingston 😥



#### Winchester 🚱





Fittings subject to availability Fittings subject to availability

#### **Coffin Selection**

#### Windsor



#### Last Supper

A solid poplar hardwood casket with handles depicting the Last Supper. The inside of the casket is fitted with an ivory velvet interior.\*



#### **Coffin Selection**

## Brighton 🔀



#### **EWillow**

A natural traditional styled chestnut coloured wicker coffin with matching handles. Engraved nameplate available as pictured.